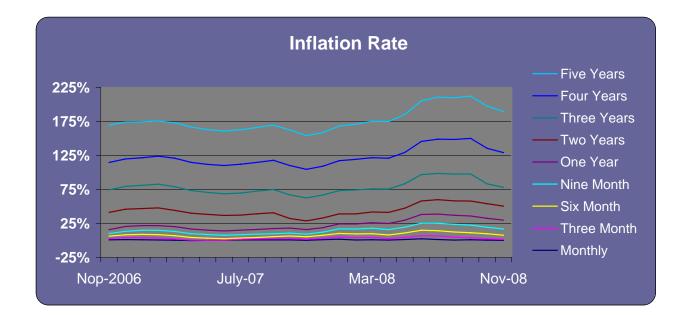

| Date         | Monthly | Three | Six   | Nine   | One    | Two    | Three  | Four   | Five   |
|--------------|---------|-------|-------|--------|--------|--------|--------|--------|--------|
|              |         | Month | Month | Month  | Year   | Years  | Years  | Years  | Years  |
| Sep-06       | 0.38%   | 1.18% | 2.07% | 4.09%  | 14.58% | 24.96% | 32.97% | 41.20% | 56.01% |
| October-06   | 0.86%   | 1.60% | 2.89% | 3.57%  | 6.31%  | 25.33% | 33.38% | 41.65% | 56.29% |
| Nop-2006     | 0.84%   | 2.09% | 3.38% | 3.84%  | 5.82%  | 25.27% | 33.16% | 40.25% | 54.95% |
| Dec-06       | 1.21%   | 2.94% | 4.16% | 5.07%  | 7.14%  | 25.48% | 33.51% | 40.26% | 54.32% |
| Jan-07       | 1.04%   | 3.12% | 4.77% | 6.11%  | 6.81%  | 25.00% | 34.14% | 40.60% | 52.89% |
| Feb-07       | 0.62%   | 2.90% | 5.05% | 6.37%  | 6.85%  | 25.99% | 35.00% | 41.19% | 51.56% |
| Mar-07       | 0.24%   | 1.91% | 4.90% | 6.15%  | 7.07%  | 23.92% | 34.84% | 41.85% | 51.96% |
| Apr-07       | -0.16%  | 0.70% | 3.84% | 5.50%  | 6.85%  | 23.31% | 33.32% | 41.41% | 52.08% |
| May-07       | 0.10%   | 0.18% | 3.08% | 5.24%  | 6.56%  | 23.17% | 32.28% | 41.26% | 51.02% |
| June-07      | 0.23%   | 0.17% | 2.08% | 5.08%  | 6.33%  | 22.84% | 31.96% | 41.45% | 50.83% |
| July-07      | 0.72%   | 1.05% | 1.76% | 4.94%  | 6.61%  | 22.10% | 32.39% | 42.43% | 50.68% |
| August-07    | 0.75%   | 1.71% | 1.89% | 4.84%  | 7.04%  | 23.02% | 33.27% | 42.30% | 51.37% |
| September-07 | 0.80%   | 2.29% | 2.46% | 4.42%  | 7.49%  | 23.15% | 34.31% | 42.93% | 51.77% |
| October-07   | 0.79%   | 2.36% | 3.44% | 4.16%  | 7.41%  | 14.19% | 34.62% | 43.27% | 52.15% |
| Nop-2007     | 0.18%   | 1.78% | 3.52% | 3.70%  | 6.71%  | 12.92% | 33.67% | 42.09% | 49.66% |
| Dec-07       | 1.10%   | 2.08% | 4.42% | 4.59%  | 6.59%  | 14.21% | 33.75% | 42.32% | 49.51% |
| Jan-08       | 1.77%   | 3.07% | 5.51% | 6.62%  | 7.36%  | 14.67% | 34.20% | 44.02% | 50.95% |
| Feb-08       | 0.65%   | 3.56% | 5.40% | 7.20%  | 7.39%  | 14.75% | 35.30% |        | 51.62% |
| Mar-08       | 0.95%   | 3.40% | 5.56% | 7.97%  | 8.16%  | 15.80% | 34.03% | 45.83% | 53.42% |
| Apr-08       | 0.57%   | 2.19% | 5.33% | 7.81%  | 8.95%  | 16.41% | 34.34% | 45.25% | 54.06% |
| May-08       | 1.41%   | 2.96% | 6.62% | 8.52%  | 10.37% | 17.61% | 35.95% | 46.00% | 55.91% |
| Jun-08       | 2.46%   | 4.50% | 8.05% | 10.30% | 12.83% | 19.97% | 38.60% | 48.88% | 59.60% |
| Jul-08       | 1.37%   | 5.33% | 7.63% | 10.94% | 13.56% | 21.07% | 38.65% | 50.34% | 61.74% |
| Aug-08       | 0.51%   | 4.39% | 7.48% | 11.30% | 13.28% | 21.26% | 39.36% | 50.98% | 61.21% |
| Sep-08       | 0.97%   | 2.88% | 7.50% | 11.16% | 13.48% | 21.97% | 39.75% | 52.41% | 62.19% |
| Oct-08       | 0.45%   | 1.94% | 7.37% | 9.72%  | 13.09% | 21.47% | 29.14% | 52.24% | 62.03% |
| Nov-08       | 0.12%   | 1.55% | 6.01% | 9.14%  | 13.03% | 20.61% | 27.62% | 51.08% | 60.60% |